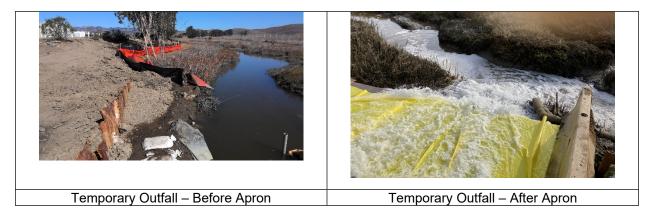

## **Project Description:**

Emergency restoration of the Ellis Creek Outfall Relocation Project area according to permit requirements to winterize the site until such time that the project may resume.

## **Project Team:**

- Josh Minshall, Senior Civil Engineer
- Matt Pierce, Water Recycling Plant Operations Supervisor

Temporary Outfall – Before Restoration

Temporary Outfall – After Restoration

## **Project Photos**