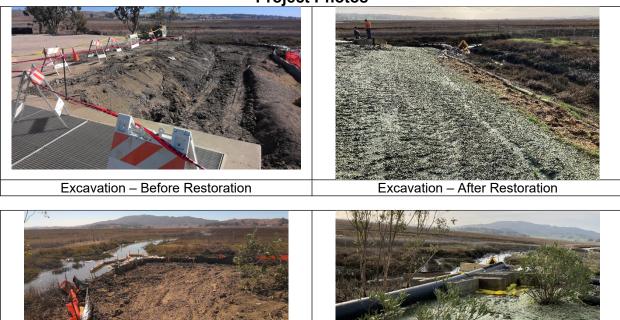

## **Project Description:**

Emergency restoration of the Ellis Creek Outfall Relocation Project area according to permit requirements to winterize the site until such time that the project may resume.

## **Project Photos**